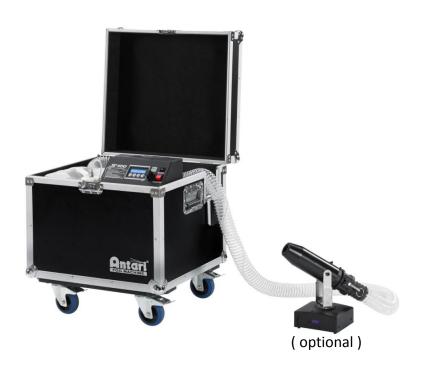

## The S-500 is one of the best ever machine that Antari has developed and will be available very soon! (Patent pending)

The complete accessories of this snow machine including a tank, and pipes can be neatly put into a flight case carryon compartment with wheels! The S-500 has also included a 10 meters long flexible pipe (can be extended to 30 meters) to extend long or high for various purpose.

Unlike the traditional snow machine that need to put the entire machine high up. This special and new feature of S-500 can stay where it is and will not cause the inconvenience to replace liquid like older models heavier weight after added the liquid and put high.

Additionally, the 20 liter big tank capacity can be filled up to meet an entire evening of the full event without required an additional crew or efforts to add more liquid.

The included flexible pipe can go along with the **(optional)** Pan Motor (PM-1) to spread snow in a 120 degree wide scope angle to ensure the snow covered area 4 time larger than the previous traditional model.